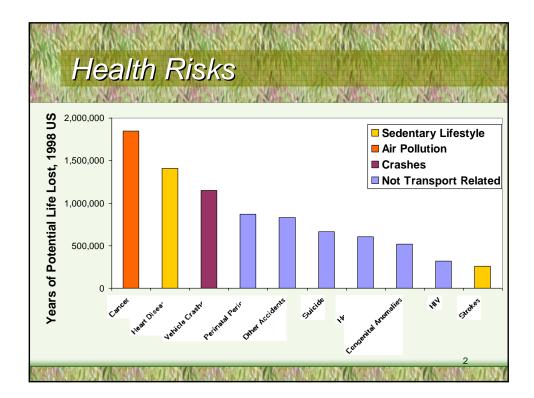

## Win-Win Emission Reductions

~~~~~~~

Reducing air pollution and greenhouse gas emissions through effective transportation policies

> Todd Litman Victoria Transport Policy Institute

Presented Air Pollution Reduction Meeting Montreal 23 November 2007