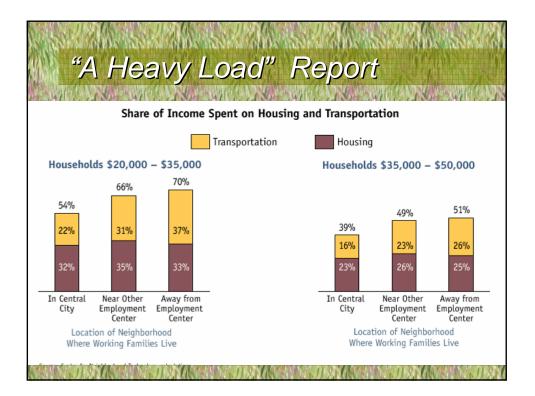

## Win-Win Emission Reductions

~~~~~~~

Reducing air pollution and greenhouse gas emissions through effective transportation policies

> Todd Litman Victoria Transport Policy Institute

Presented Air Pollution Reduction Meeting Montreal 23 November 2007