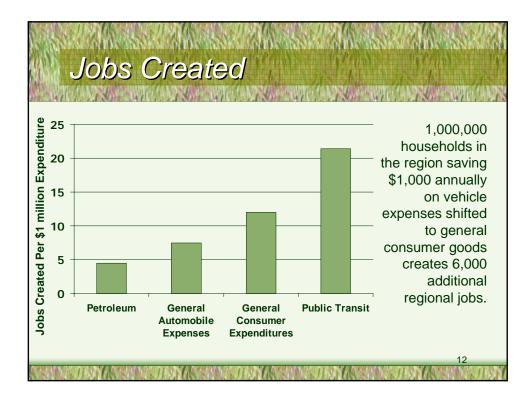

## Win-Win Emission Reductions

~~~~~~~

Reducing air pollution and greenhouse gas emissions through effective transportation policies

> Todd Litman Victoria Transport Policy Institute

Presented Air Pollution Reduction Meeting Montreal 23 November 2007