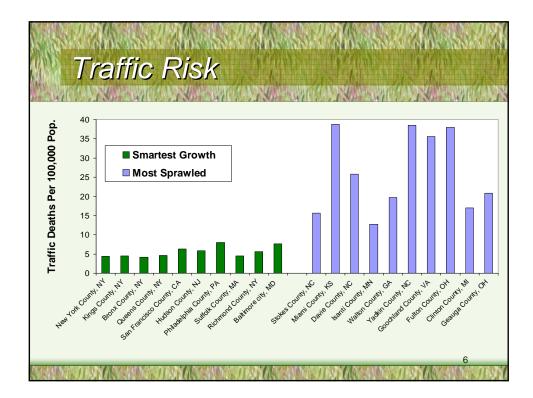

## Win-Win Emission Reductions

~~~~~~~

Reducing air pollution and greenhouse gas emissions through effective transportation policies

> Todd Litman Victoria Transport Policy Institute

Presented Air Pollution Reduction Meeting Montreal 23 November 2007