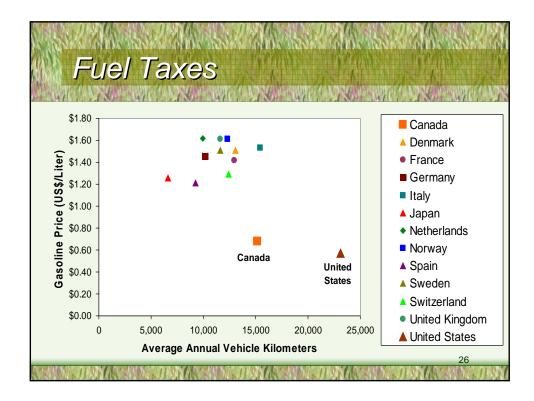

|                |
| Reduced pollution                                      | ✓              | ✓               | ✓                                 | ×              |
| Energy conservation                                    | ✓              | ✓               | ✓                                 | ×              |
| Land use objectives                                    | √              | ✓               | ×                                 | ×              |
| Public fitness & health                                | √              | ✓               |                                   |                |
| ✓ = Supports Objective × = Contradicts Objective<br>13 |                |                 |                                   |                |